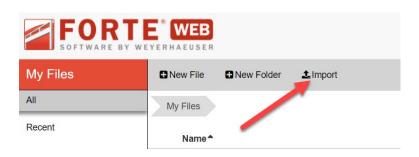

## Importing the File in ForteWEB

Using ForteWEB, Choose Import from the File Manager:

Locate the Sapphire Structure export file in the Import Extracted File dialog and select 'Open'. Forte will import the member information from the file and display an Import Results dialog when the import is complete. The Results dialog will report the success or failure of import for each member included in the file along with a short description of the outcome. Once the Results dialog has been closed Forte will display with the successful member information for editing and design of a final solution.