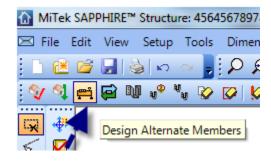

## **Creating the Export File**

To access the export functionality in Sapphire Structure, customers will need to have version 7.2.5.8 or newer and the proper software licensing activated. There are two separate licenses that must be activated; a license for access to Trus Joist (iLevel) Products which allows users to place structural members using Trus Joist material and a separate license for access to the Design Alternate Members tool that provides the ability to export the members to an xml file that can be imported using Forte software. Once activated, the Design Alternate Members tool will be available from the Design toolbar: